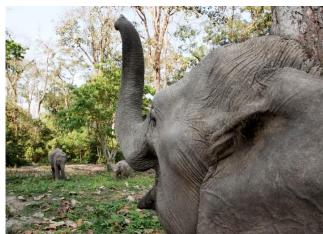

Figure 1: Map of Kaziranga National Park, with Brahmaputra River in the north and NH 37 in the south (L) with two mega-herbivores of KNP (Asian elephant and Greater one-horned rhinoceros) (R)

The mention of Kaziranga National Park, is incomplete if one does not consider the might Brahmaputra River in the north and The Karbi Anglong hills and the associated plateau in the south. Brahmaputra River, an immense river famed for its annual floods that unveil as a major social and economic natural disaster. However, the same river also makes the Brahmaputra valley one of the most fertile stretches of land, while replenishes the wetlands and allowing the grasslands to flourish including the Kaziranga National Park. The Karbi Anglong hills and its associated plateaus covering a total area of 10,434 sq. km mostly consists of undulating and hilly terrain with numerous rivers and streams. There are four vital corridors in the Kaziranga - Karbi Anglong elephant reserve, which allow elephant to migrate from Kaziranga to different PAs of Karbi Anglong and even to others state. Karbi Anglong also becomes an important landscape during flooding season for the animals migrating from the Kaziranga Landscape to higher grounds. This important landscape in the form of grasslands, floodplains, beels and highlands provide ideal habitat for a wide array of species. Kaziranga National Park, alone supports 35 mammalian species (includes 18 threatened species) and close to 500 species of birds. The park is home to about 70% of the world population of the Indian one-horned rhinoceros, about 50% of the endangered Asiatic wild water buffalo and has the only viable population of eastern swamp deer in the north-eastern region.