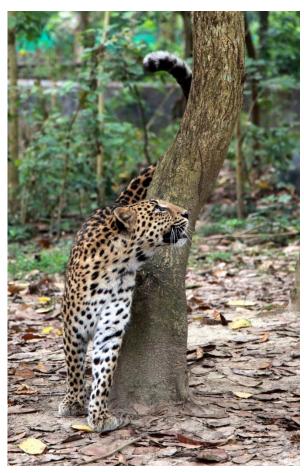

CWRC is one of a kind of rehabilitation centre aimed at releasing maximum number of animals back to the wild and reduce the load on overcrowded zoos to accommodate the displaced animals. It also is currently housing four non-releasable leopards under life time care, all of which, when young, were picked up by people when they were found alone and could not be released back to the wild. The rescue centre at CWRC is ensuring that these leopards get the best of the treatment, housing, husbandry and veterinary care (if needed) till an alternate home for their placement is identified.