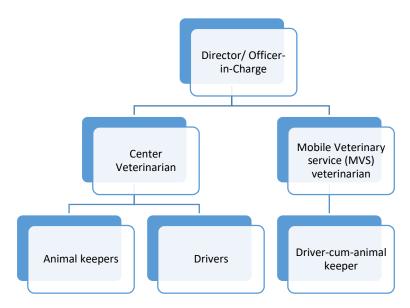

#### **7**. **Organizational Chart of the Rescue Centre**

#### Human Resources deployment for management of Rescue Centre 8. (Officer in-charge to Animal Keeper - Sanctioned posts, in-position and vacant posts)

| SI.No. | Designation                        | Number of Sanctioned Posts | Names of the incumbent |
|--------|------------------------------------|----------------------------|------------------------|
| 1      | Centre In-charge/Officer In-charge | 1                          | 1                      |
| 2      | Centre veterinarian                | 1                          | 1                      |
| 3      | Mobile Veterinarian                | 1                          | 1                      |
| 4      | MVS Driver-cum-keeper              | 1                          | 1                      |
| 5      | Animal keepers                     | 10                         | 10                     |
| 6      | Night chowkidar                    | 1                          | 1                      |