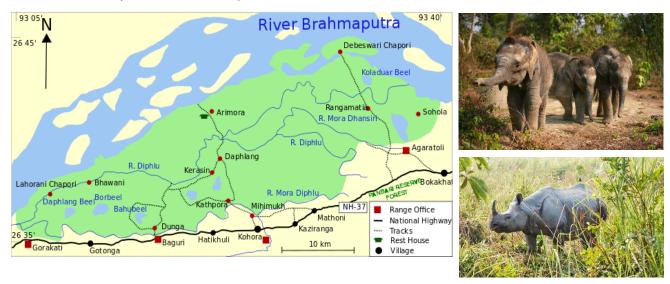

#### Kaziranga National Park

Kaziranga National Park (KNP) (26°35'–26°45'N and 93°05'–93°40'E) is situated in the floodplain of the Brahmaputra river in the Nagaon and Golaghat districts of Assam, India. Covering an area of 430 km² it is the largest protected area on the southern bank of the Brahmaputra River spreading from Brahmaputra in the north to National Highway 37 in South (figure 1). The conservation effort at Kaziranga was begun in 1908, when it was made into a 'Reserve Forest', with the primary aim of protecting the Indian Rhinoceros (*Rhinoceros unicornis*) and its habitat. It was subsequently declared a 'Game Reserve' in 1916, made into a 'Wildlife Sanctuary' in 1950 and, finally, declared a 'National Park' on 1 January 1974. It was also proclaimed a UNESCO 'World Heritage Site' in 1985. Due to more than 80 years of serious conservation effort in the park, the rhino population has increased from just a few to the present 2400 individuals.

Figure 1: Map of Kaziranga National Park, with Brahmaputra River in the north and NH 37 in the south (L) with two mega-herbivores of KNP (Asian elephant and Greater one-horned rhinoceros) (R)

The mention of Kaziranga National Park, is incomplete if one does not consider the might Brahmaputra River in the north and The Karbi Anglong hills and the associated plateau in the south. Brahmaputra River, an immense river famed for its annual floods that unveil as a major social and economic natural disaster. However, the same river also makes the Brahmaputra valley one of the most fertile stretches of land, while replenishes the wetlands and allowing the grasslands to flourish including the Kaziranga National Park. The Karbi Anglong hills and its associated plateaus covering a total area of 10,434 sq. km mostly consists of undulating and hilly terrain with numerous rivers and streams. There are four vital corridors in the Kaziranga - Karbi Anglong elephant reserve, which allow elephant to migrate from Kaziranga to different PAs of Karbi Anglong and even to others state. Karbi Anglong also becomes an important landscape during flooding season for the animals migrating from the Kaziranga Landscape to higher grounds. This important landscape in the form of grasslands, floodplains, beels and highlands provide ideal habitat for a wide array of species. Kaziranga National Park, alone supports 35 mammalian species (includes 18 threatened species) and close to 500 species of birds. The park is home to about 70% of the world population of the Indian one-horned rhinoceros, about 50% of the endangered Asiatic wild water buffalo and has the only viable population of eastern swamp deer in the north-eastern region.