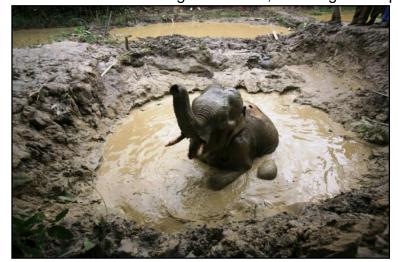

#### Threats to Kaziranga National Park

Kaziranga landscape witnesses' different types of disasters that cause a huge influx of animals to come under distress due to displacement (temporary or permanent) injury and conflict. Floods submerges the area, covering 50-70 per cent of the total landmass causing

Figure 2: Elephant calf stick in mud after floods

widespread displacements of wild animals including elephant calves They get stranded or sometimes stuck in a marshland/bog when they are unable to swim across the (Figure 2). Additionally. during floods, when the animals are forced moved southwards to towards Karbi Anglong hills, they not only end up getting killed or injured by vehicular traffic on the NH37 (that forms the southern boundary of the park) but also come dangerously close to human habitations causing human-wildlife conflict The estimated population of